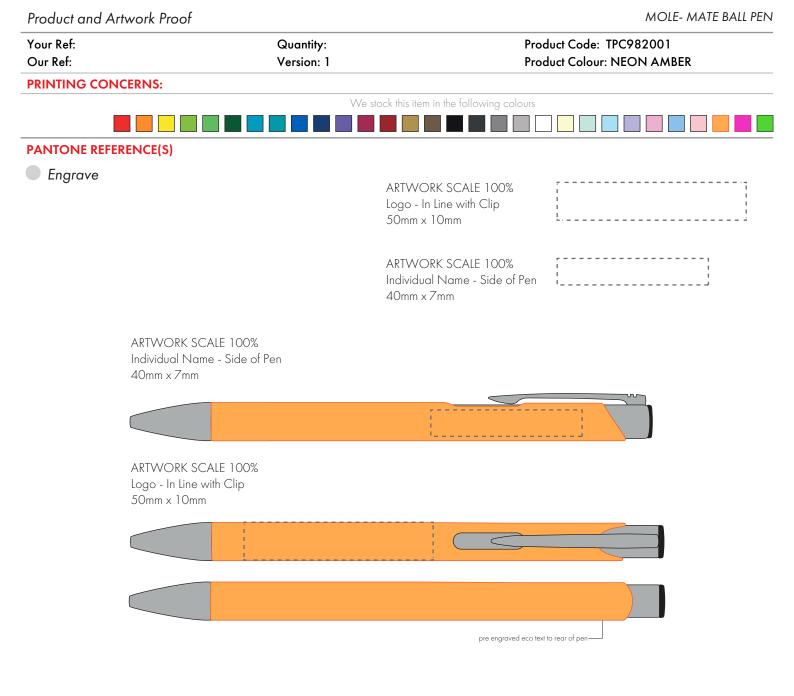

The dashed line is to demonstrate print area and will not appear on your printed item